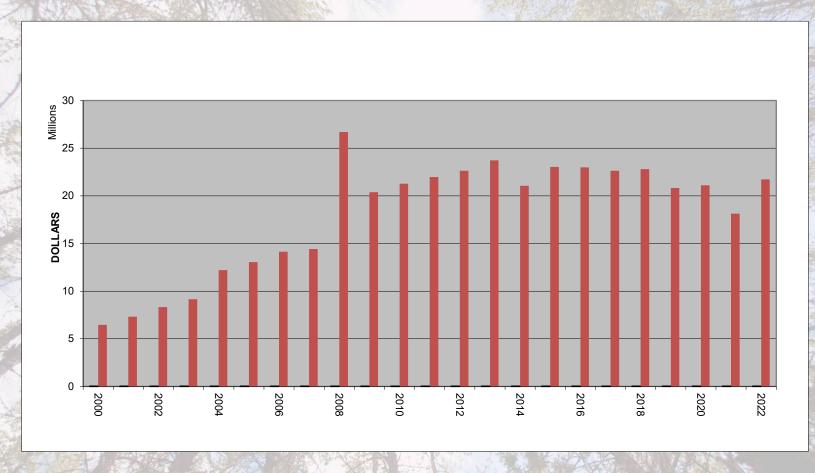

ding December 31st, 2021
- Synergy 5 investments recorded a profit in 2022
- Points North continues to be profitable and gaining momentum as the exploration cycle improves

- The partnership paid the annual cash distribution of \$50,000 to each of the First Nation partners in December 2021
- The partnership held a strategy session in February 2022
- Western First Nations Hospitality and West Wind Aviation both returned to profitability in 2022





#### First Nations Limited Partners

Prince Albert Development Corporation

Board of Directors

Management Board

Management

**Business Services** 

Investment Fund

Arctic Beverages LP

Glenmor Equipment LP

Synergy Five LP

Western First Nations Hospitality LP

West Wind Aviation LP

Points North Freight Forwarding LP



# Partners' Capital





## Partners' Total Cash Distributions