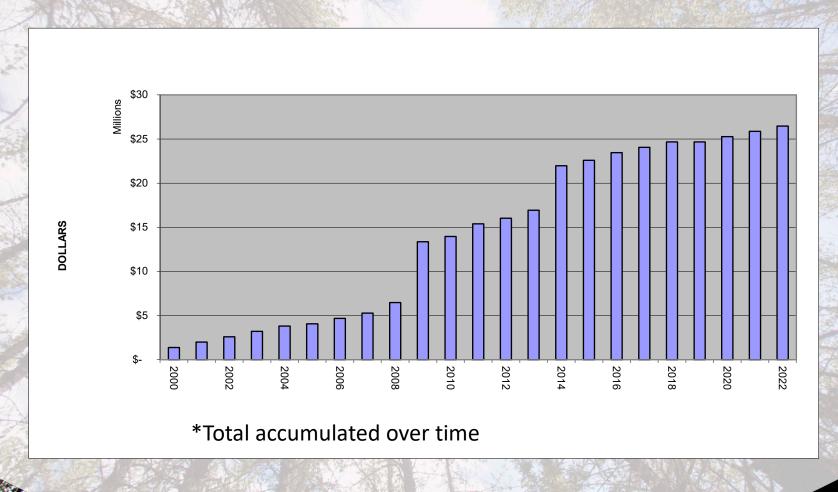

ments recorded a profit in 2022
- Points North continues to be profitable and gaining momentum as the exploration cycle improves

- The partnership paid the annual cash distribution of \$50,000 to each of the First Nation partners in December 2021
- The partnership held a strategy session in February 2022
- Western First Nations Hospitality and West Wind Aviation both returned to profitability in 2022





#### First Nations Limited Partners

Prince Albert Development Corporation

Board of Directors

Management Board

Management

**Business Services** 

Investment Fund

Arctic Beverages LP

Glenmor Equipment LP

Synergy Five LP

Western First Nations Hospitality LP

West Wind Aviation LP

Points North Freight Forwarding LP



# Partners' Capital





## Partners' Total Cash Distributions